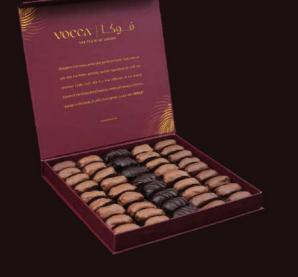

### PREMIUM DATES FROM THE HOUSE OF VOCCA®

VOCCA® offers an exceptional selection of premium dates sourced from the farms of Saudi Arabia. These dates are handpicked, treated, and curated with a variety of fillings, and then dipped in the finest Belgian chocolate. The result is an indulgent and visually stunning treat that is unmatched in taste and quality.

They make for a perfect gift for family, friends, or colleagues to enjoy during this holy month of Ramadan. The beautiful packaging and exceptional quality of these premium dates make them an unforgettable and cherished gift.

### PREMIUM DATES FROM THE HOUSE OF VOCCA®

Dates with Hazelnut

Dates with Almond Nuts

Dates with Cashew Nuts