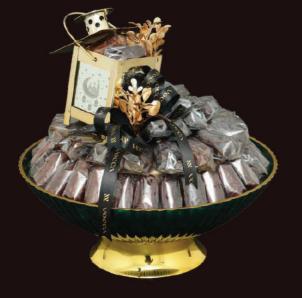

## **CRESCENT TOWER**

2200 g

#### Available in:

Premium Belgian Chocolates Premium Chocolate Dates with Nuts Premium Dates coated with Nuts Premium Dates with Rich Filling Premium Plain Dates