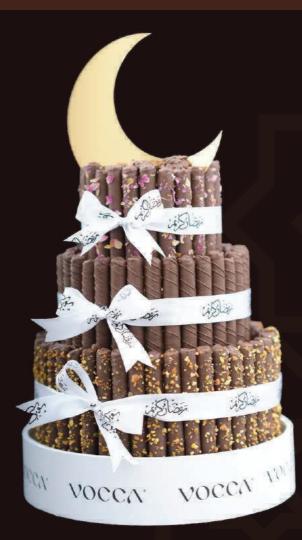

## **CRESCENT TOWER**

2200 g

#### Available in:

Premium Belgian Chocolates Premium Chocolate Dates with Nuts Premium Dates coated with Nuts Premium Dates with Rich Filling Premium Plain Dates