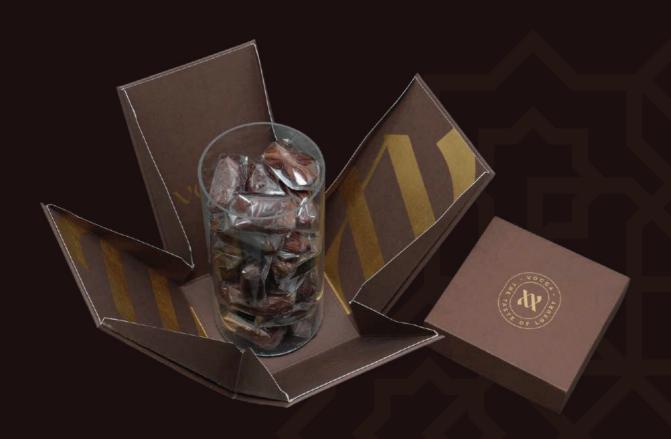

### VOCCA SQUARE 600 g

#### Available in:

Premium Belgian Chocolates Premium Chocolate Dates with Nuts Premium Dates coated with Nuts Premium Dates with Rich Filling Premium Plain Dates