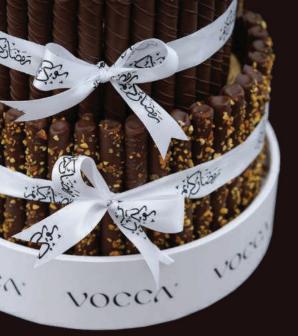

## **CRESCENT TOWER**

2200 g

#### Available in:

Premium Belgian Chocolates Premium Chocolate Dates with Nuts Premium Dates coated with Nuts Premium Dates with Rich Filling Premium Plain Dates