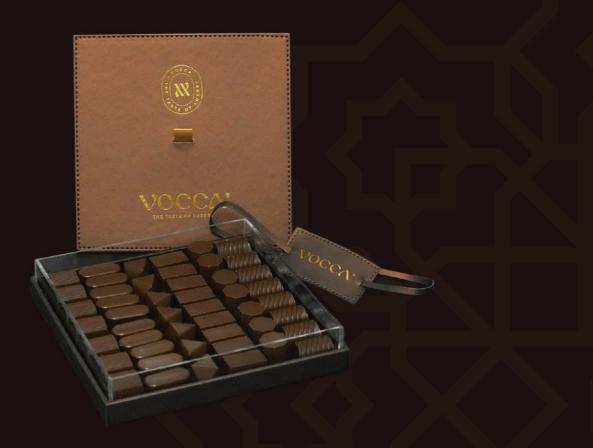

### PREMIUM DATES FROM THE HOUSE OF VOCCA®

VOCCA® offers an exceptional selection of premium dates sourced from the farms of Saudi Arabia. These dates are handpicked, treated, and curated with a variety of fillings, and then dipped in the finest Belgian chocolate. The result is an indulgent and visually stunning treat that is unmatched in taste and quality.

They make for a perfect gift for family, friends, or colleagues to enjoy during this holy month of Ramadan. The beautiful packaging and exceptional quality of these premium dates make them an unforgettable and cherished gift.

### PREMIUM DATES FROM THE HOUSE OF VOCCA®

Dates with Hazelnut

Dates with Almond Nuts

Dates with Cashew Nuts