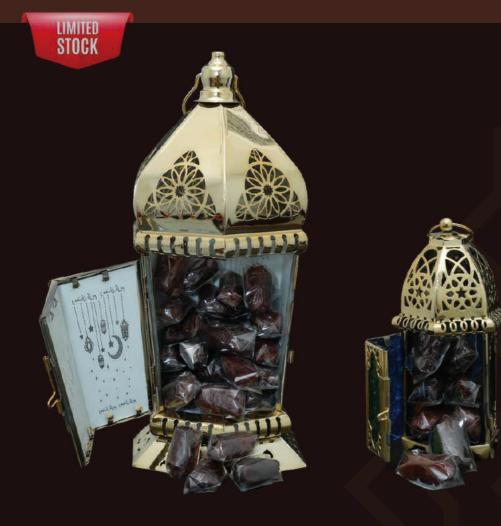

### **FANOOS COLLECTION**

1000 g| 200 g | 100 g

#### Available in:

Premium Belgian Chocolates Premium Chocolate Dates with Nuts Premium Dates coated with Nuts Premium Dates with Rich Filling Premium Plain Dates