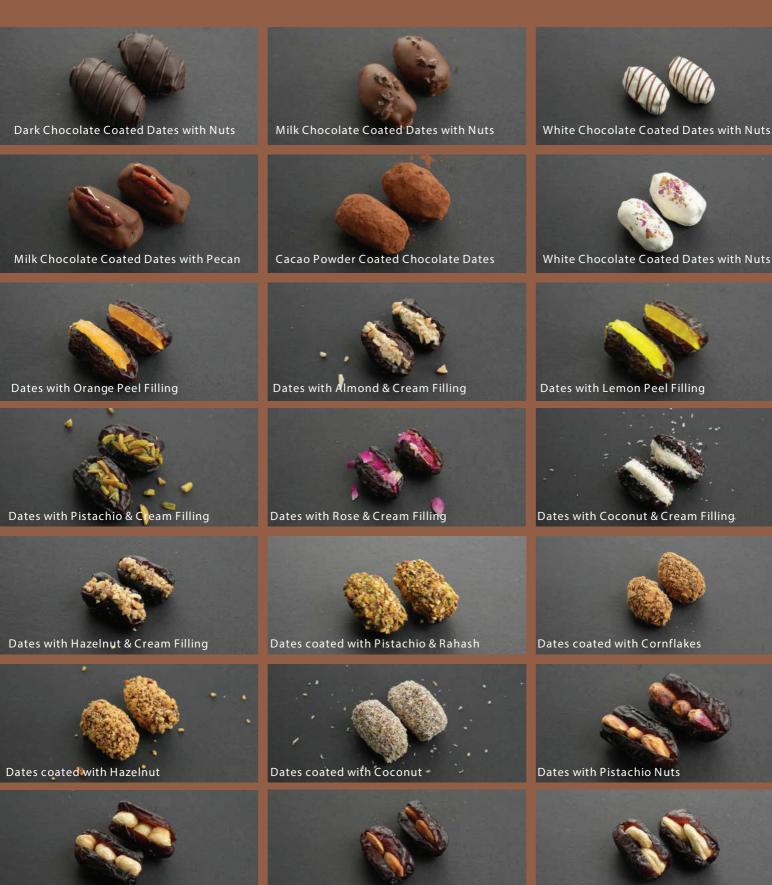

### PREMIUM DATES FROM THE HOUSE OF VOCCA®

VOCCA® offers an exceptional selection of premium dates sourced from the farms of Saudi Arabia. These dates are handpicked, treated, and curated with a variety of fillings, and then dipped in the finest Belgian chocolate. The result is an indulgent and visually stunning treat that is unmatched in taste and quality.

### PREMIUM DATES FROM THE HOUSE OF VOCCA®

Dates with Hazelnut

Dates with Almond Nuts

Dates with Cashew Nuts