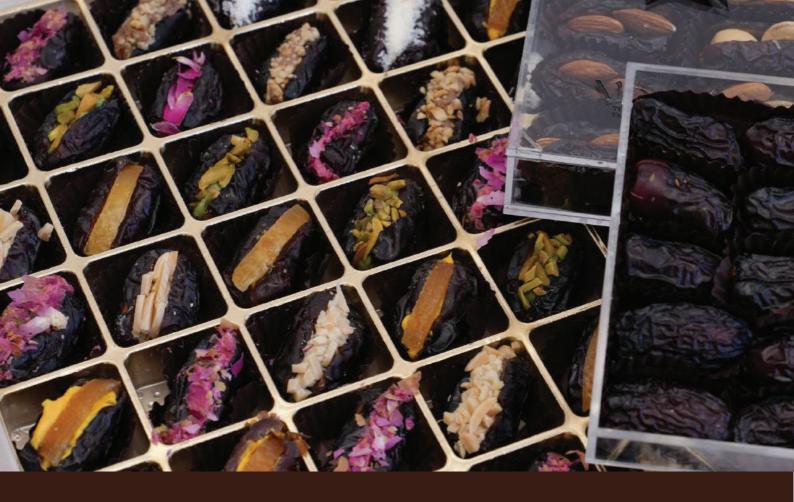

### PREMIUM DATES FROM THE HOUSE OF VOCCA®

VOCCA® offers an exceptional selection of premium dates sourced from the farms of Saudi Arabia. These dates are handpicked, treated, and curated with a variety of fillings, and then dipped in the finest Belgian chocolate. The result is an indulgent and visually stunning treat that is unmatched in taste and quality.

They make for a perfect gift for family, friends, or colleagues to enjoy during this holy month of Ramadan. The beautiful packaging and exceptional quality of these premium dates make them an unforgettable and cherished gift.

### PREMIUM DATES FROM THE HOUSE OF VOCCA®

Dates with Hazelnut

Dates with Almond Nuts

Dates with Cashew Nuts